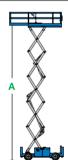

## **GENIE GS-3268 RT**

| MEAS                              | SUREMENTS                            | METRIC          | IMPERIAL                |
|-----------------------------------|--------------------------------------|-----------------|-------------------------|
| Working height maximum*           |                                      | 11.75 m         | 38 ft 7 in              |
| Α                                 | Platform height maximum              | 9.75 m          | 32 ft                   |
| В                                 | Platform height stowed               | 1.31 m          | 4 ft 4 in               |
|                                   | Platform dimensions (length x width) |                 |                         |
| C x D                             | Standard                             | 2.51 m x 1.55 m | 8 ft 3 in x 5 ft 1 in   |
|                                   | Standard with extension              | 3.73 m x 1.55 m | 12 ft 3 in x 5 ft 1 in  |
| Slide-out platform extension deck |                                      | 1.22 m          | 4 ft                    |
| Toeboard height                   |                                      | 15 cm           | 6 in                    |
| E                                 | Height - stowed                      | 2.45 m          | 8 ft                    |
|                                   | Height - stowed: rails folded        | 1.83 m          | 6 ft                    |
| F                                 | Length - stowed / extended           | 3.40 m / 4.10 m | 11 ft 2 in / 13 ft 5 in |
| G                                 | Width                                | 1.75 m          | 5 ft 9 in               |
| Н                                 | Wheelbase                            | 1.85 m          | 6 ft 1 in               |
| I                                 | Ground clearance - centre            | 19 cm           | 7 in                    |