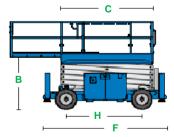

## **GENIE GS-3268 RT**

| MEAS                              | SUREMENTS                            | METRIC          | IMPERIAL                |
|-----------------------------------|--------------------------------------|-----------------|-------------------------|
| Working height maximum*           |                                      | 11.75 m         | 38 ft 7 in              |
| Α                                 | Platform height maximum              | 9.75 m          | 32 ft                   |
| В                                 | Platform height stowed               | 1.31 m          | 4 ft 4 in               |
|                                   | Platform dimensions (length x width) |                 |                         |
| C x D                             | Standard                             | 2.51 m x 1.55 m | 8 ft 3 in x 5 ft 1 in   |
|                                   | Standard with extension              | 3.73 m x 1.55 m | 12 ft 3 in x 5 ft 1 in  |
| Slide-out platform extension deck |                                      | 1.22 m          | 4 ft                    |
| Toeboard height                   |                                      | 15 cm           | 6 in                    |
| E                                 | Height - stowed                      | 2.45 m          | 8 ft                    |
|                                   | Height - stowed: rails folded        | 1.83 m          | 6 ft                    |
| F                                 | Length - stowed / extended           | 3.40 m / 4.10 m | 11 ft 2 in / 13 ft 5 in |
| G                                 | Width                                | 1.75 m          | 5 ft 9 in               |
| Н                                 | Wheelbase                            | 1.85 m          | 6 ft 1 in               |
| I                                 | Ground clearance - centre            | 19 cm           | 7 in                    |