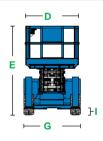

## **GENIE GS-3268 RT**

| MEAS                              | SUREMENTS                            | METRIC          | IMPERIAL                |
|-----------------------------------|--------------------------------------|-----------------|-------------------------|
| Working height maximum*           |                                      | 11.75 m         | 38 ft 7 in              |
| Α                                 | Platform height maximum              | 9.75 m          | 32 ft                   |
| В                                 | Platform height stowed               | 1.31 m          | 4 ft 4 in               |
|                                   | Platform dimensions (length x width) |                 |                         |
| C x D                             | Standard                             | 2.51 m x 1.55 m | 8 ft 3 in x 5 ft 1 in   |
|                                   | Standard with extension              | 3.73 m x 1.55 m | 12 ft 3 in x 5 ft 1 in  |
| Slide-out platform extension deck |                                      | 1.22 m          | 4 ft                    |
| Toeboard height                   |                                      | 15 cm           | 6 in                    |
| E                                 | Height - stowed                      | 2.45 m          | 8 ft                    |
|                                   | Height - stowed: rails folded        | 1.83 m          | 6 ft                    |
| F                                 | Length - stowed / extended           | 3.40 m / 4.10 m | 11 ft 2 in / 13 ft 5 in |
| G                                 | Width                                | 1.75 m          | 5 ft 9 in               |
| Н                                 | Wheelbase                            | 1.85 m          | 6 ft 1 in               |
| I                                 | Ground clearance - centre            | 19 cm           | 7 in                    |