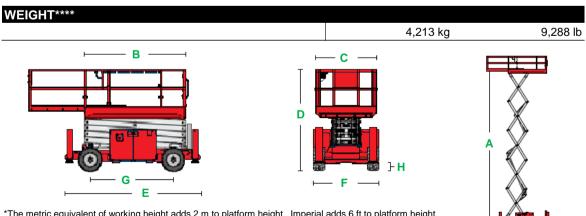

## **MANITOU 120SC**

| MEAS                              | SUREMENTS                            | METRIC          | <b>IMPERIAL</b>        |
|-----------------------------------|--------------------------------------|-----------------|------------------------|
| Working height maximum*           |                                      | 11.80 m         | 38 ft 9 in             |
| Α                                 | Platform height maximum              | 9.80 m          | 32 ft 2 in             |
|                                   | Platform dimensions (length x width) |                 |                        |
| BxC                               | Standard                             | 2.51 m x 1.55 m | 8 ft 3 in x 5 ft 1 in  |
|                                   | Standard with extension              | 3.73 m x 1.55 m | 12 ft 3 in x 5 ft 1 in |
| Slide-out platform extension deck |                                      | 1.22 m          | 4 ft                   |
| D                                 | Height - stowed                      | 2.46 m          | 8 ft                   |
|                                   | Height - stowed: rails folded        | 1.83 m          | 6 ft                   |
| E                                 | Length - stowed                      | 3.40 m          | 11 ft 2 in             |
|                                   | Length - extended                    | 4.10 m          | 13 ft 5 in             |
| F                                 | Width                                | 1.75 m          | 5 ft 9 in              |
| G                                 | Wheelbase                            | 1.85 m          | 6 ft 1 in              |
| Н                                 | Ground clearance - centre            | 21 cm           | 8 in                   |

<sup>\*\*\*\*</sup>Weight will vary depending on options.